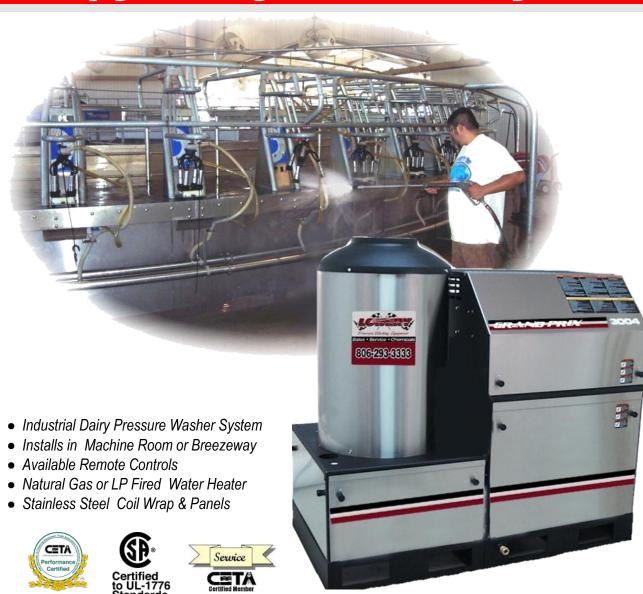

## Keep your Dairy Clean & Sanitary

*Call Today* for free demo at your Dairy 806-293-3333

Lowery Distributing...since 1975

\*\*\*\*\*\*\*\*\*\*\*\*

- High-Temp Safety Relief Valve
- Industrial triplex plunger pump, low RPM belt-drive, Long-Life... 10-YEAR WARRANTY!
- 24 volt safety controls eliminate electrical shock hazard
- "E-Z Access" Electrical Enclosure
- Electronic ignition gas valve
- Industrial Schedule 80 Heater Coil
- Adjustable temperature control
- Pressure Switch, and overpressure safety controls
- 3/8" x 50' steel wire-braided pressure hose with guick connects, stainless steel couplings
- Professional Heavy Duty Trigger Gun with insulated Wand. Four Stainless Steel quick connect spray tips (0, 15, 25, 40 degree angle)
- Stainless Steel, no-tool "E-Z Access" Panels