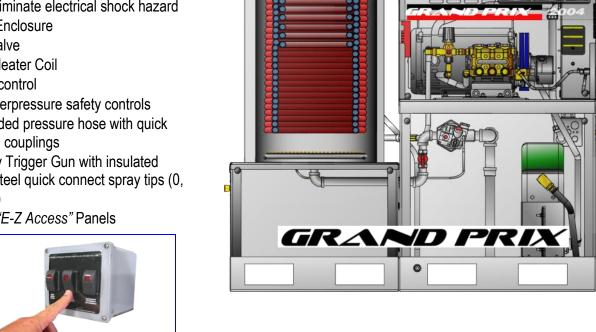

## Keep your Dairy Clean & Sanitary

*Call Today* for free demo at your Dairy 806-293-3333

Lowery Distributing...since 1975

\*\*\*\*\*\*\*\*\*\*\*\*

- High-Temp Safety Relief Valve
- Industrial triplex plunger pump, low RPM belt-drive, Long-Life... 10-YEAR WARRANTY!
- 24 volt safety controls eliminate electrical shock hazard
- "E-Z Access" Electrical Enclosure
- Electronic ignition gas valve
- Industrial Schedule 80 Heater Coil
- Adjustable temperature control
- Pressure Switch, and overpressure safety controls
- 3/8" x 50' steel wire-braided pressure hose with guick connects, stainless steel couplings
- Professional Heavy Duty Trigger Gun with insulated Wand. Four Stainless Steel quick connect spray tips (0, 15, 25, 40 degree angle)
- Stainless Steel, no-tool "E-Z Access" Panels